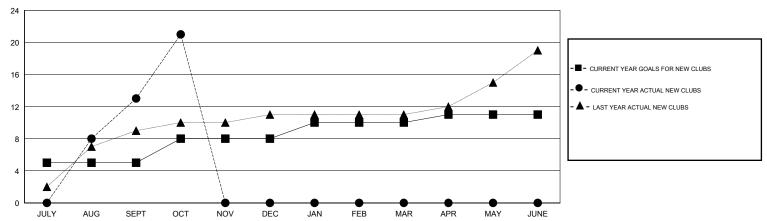

| 13                | 0                     | 13               | JULY/AUG/SEPT | 225                | 534                                 | 84                 |
| OCT/NOV/DEC   | 3                | 8                 | 0                     | 8                | OCT/NOV/DEC   | 95                 | 253                                 | 21                 |
| JAN/FEB/MAR   | 2                | 0                 | 0                     | 0                | JAN/FEB/MAR   | 80                 | 0                                   | 0                  |
| APR/MAY/JUNE  | 1                | 0                 | 0                     | 0                | APR/MAY/JUNE  | -35                | 0                                   | 0                  |

### GOALS AND ACTUAL NEW CLUBS CUMULATIVE



#### GOALS AND ACTUAL MEMBERS CUMULATIVE



| DROPPED CLUBS: 0  DROPPED MEMBERS |     | 82 CLUBS OF 144 ADDED 1 OR MORE<br>NEW MEMBERS | GENDER DISTRIBU  MALE  FEMALE | TION<br>2,918 (75.44%)<br>950 (24.56%) |       |
|-----------------------------------|-----|------------------------------------------------|-------------------------------|----------------------------------------|-------|
| DECEASED                          | 1   | CLICK HERE FOR HEALTH                          | FAMILY UNIT MEMBERS           |                                        | 2,154 |
| CLUB CANCELLED                    | 0   | ASSESSMENT DATA                                | HEAD OF HOUSEHOLD             |                                        | 827   |
| OTHER                             | 104 |