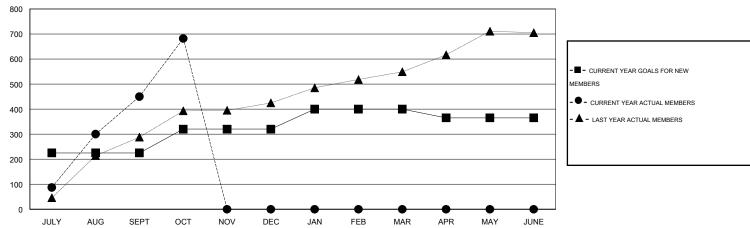

#### GOALS AND ACTUAL MEMBERS CUMULATIVE

| DROPPED CLUBS: 0  DROPPED MEMBERS |     | 82 CLUBS OF 144 ADDED 1 OR MORE<br>NEW MEMBERS | GENDER DISTRIBU  MALE  FEMALE | TION<br>2,918 (75.44%)<br>950 (24.56%) |       |
|-----------------------------------|-----|------------------------------------------------|-------------------------------|----------------------------------------|-------|
| DECEASED                          | 1   | CLICK HERE FOR HEALTH                          | FAMILY UNIT MEMBERS           |                                        | 2,154 |
| CLUB CANCELLED                    | 0   | ASSESSMENT DATA                                | HEAD OF HOUSEHOLD             |                                        | 827   |
| OTHER                             | 104 |                                                |                               |                                        |       |
| TOTAL                             | 105 |                                                | NON-HEAD OF HOUSEHOLI         | D                                      | 1,327 |